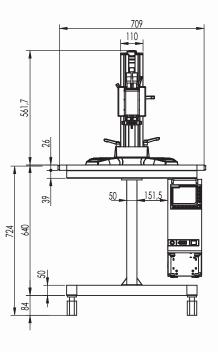

# **OVERALL SIZE..**

|||||||

|||||||

TRANSFORMER OUTPUT MANIPULATIVE RESISTANCE WELD POWER UNIT