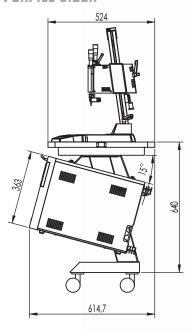

# **OVERALL SIZE..**

|||||||

|||||||

TRANSFORMER OUTPUT MANIPULATIVE RESISTANCE WELD POWER UNIT