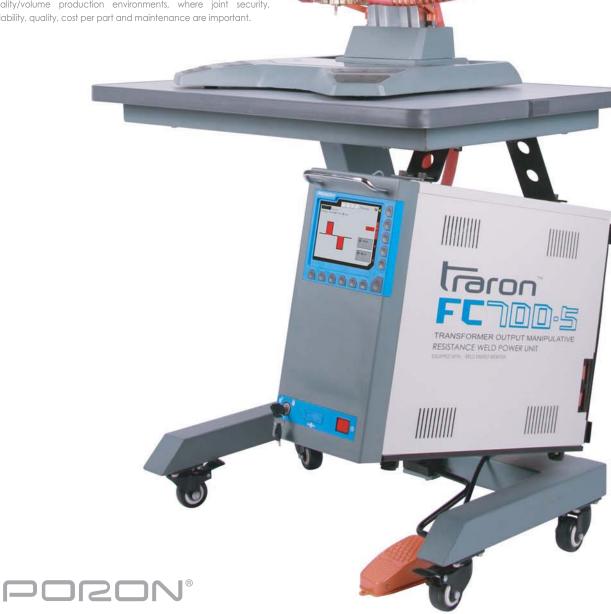

TRANSFORMER OUTPUT MANIPULATIVE [TOM] BATTERY TAB WELD STATION.

The **FS700-5** welding platform was designed according one of company's patent, technologies of "**TRANSFORMER OUT PUT MANIPULATION [ TOM ]**". It is a brand new welding control theory which invented by our R&D team at 2005. A latest large energy control method applying in resistance welding.

**FS700-5** welding station equipped with a **FC700-5** advance power unit with weld power monitor and a precision **PNE BS-5** differential pressure weld head. With this prefect combination, resulting in less part deformation clean and reliable welds with high accuracy repetition.

The station is ideal for jointing thin tab materials and batteries to a wide variety, the superior was special developed to work in high quality/volume production environments, where joint security, reliability, quality, cost per part and maintenance are important.